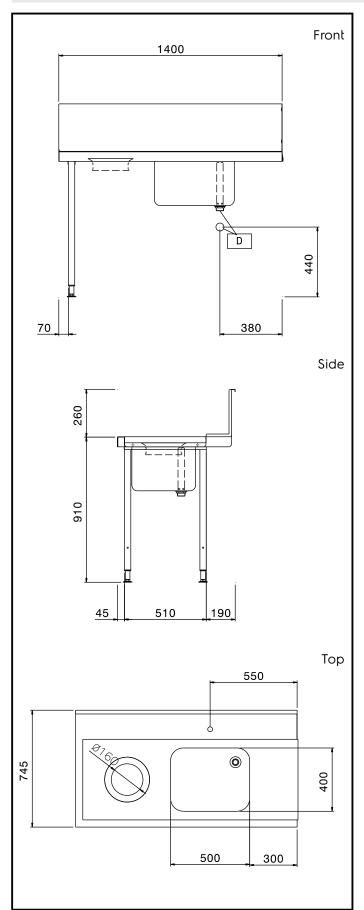

#### Item No.

For hood type dishwashers. Constructed in 304 AISI stainless steel with backsplash mm250h. N. 2 square 40x40mm tubular legs on height-adjustable feet. Bowl size mm500x400x250h with overflow pipe and drain hole. Waste scraping hole with rubber ring. Basket direction: from left to right.

#### Construction

- Stainless steel feet 50 mm adjustable in height to ensure that tables drain back into the dishwasher.
- 700x500x300mm bowl available upon request.
- Equipped with scrape hole.
- Included splashback to prevent water spatter.
- Deep anti-drip profiles completely folded with lower edge for safe and easy cleaning.
- All surfaces smooth with polished finish.
- 40x40 mm square tubular legs in AISI 304 stainless steel.
- 304 AISI stainless steel construction throughout.
- To be secured to the dishwasher and fitted with one pair of legs at the other end.

### **Key Information:**

External dimensions, Width:

865311 (BHHPTBH14L) 1400 mm External dimensions, Depth: 745 mm External dimensions, Height: 1170 mm 12 kg Net weight:

Splashback Dimensions, Height: 300 mm

Basin dimensions: 500x400x300h

Handling System for Hood type Pre-wash Table with Bowl and Hole Left to Right, 1400mm